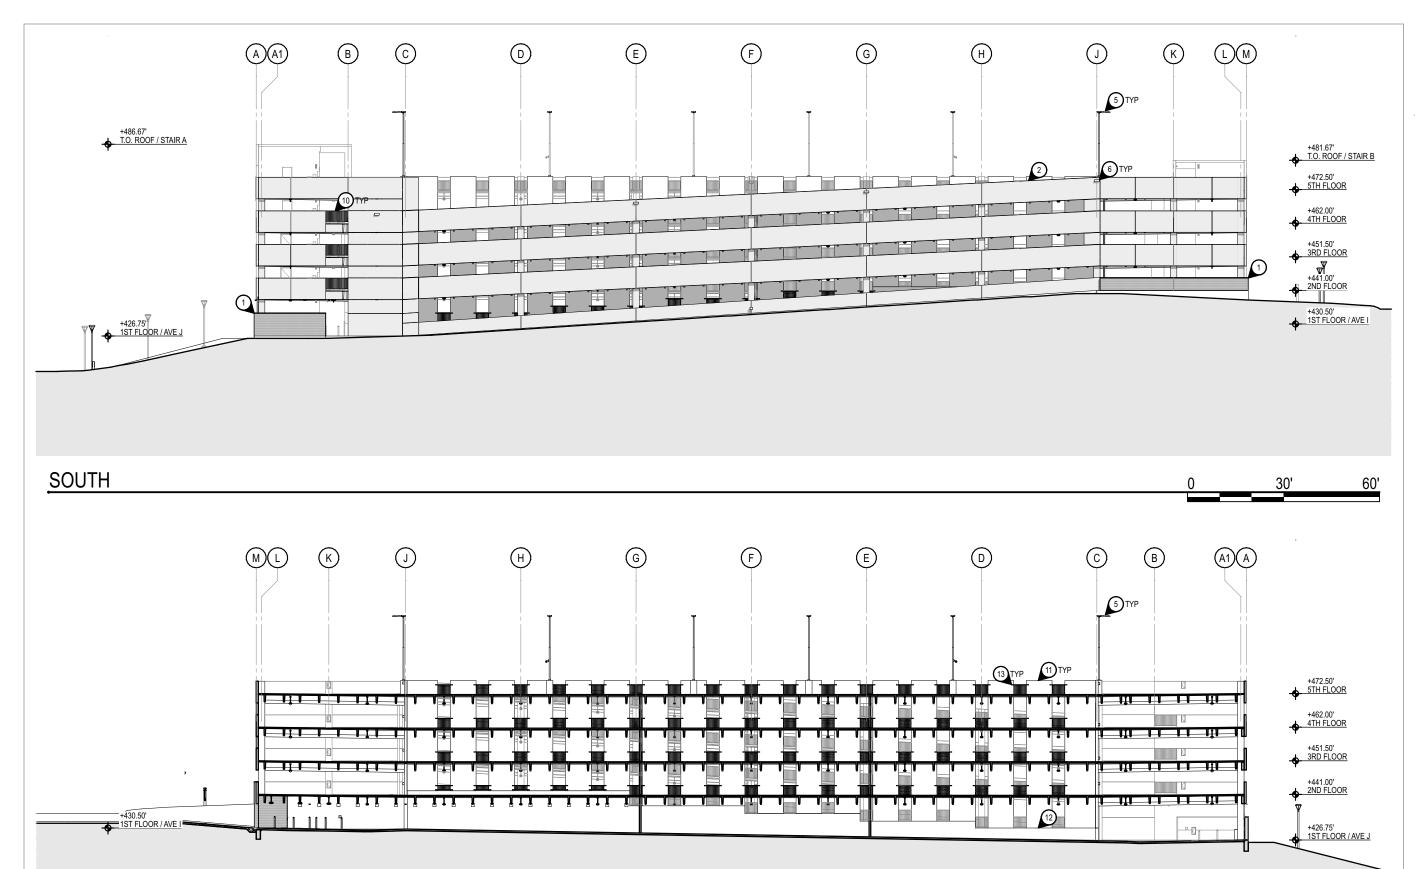

## ELEVATION/SECTION

2777 Allen Parkway, Suite 460 Houston, TX 77019 713.487.3400

www.energyarch.com

### SECTION | ELEVATION KEY NOTES

- SHSU-BLEND MODULAR BRICK VENEER OVER REINF. CMU BACKUP WALL
- 2 PRECAST CONCRETE STRUCTURE W/ ARCHITECTURAL FINISH
- (3) HORIZONTAL PRECAST CONCRETE PANEL ROOF ASSEMBLY
- PREFINISHED PERFORATED ALUMINUM PANEL ON MISC STEEL BACKUP SUPPORT
- 5 POLE-MTD LIGHT FIXTURE
- 6 WALL-MTD WALL PACK LIGHT FIXTURE
- (7) ILLUMINATED BUILDING SIGNAGE
- 8 FREESTANDING STEEL PORTAL FRAME FOR CLEARANCE HEIGHT SIGNAGED
- 9 REMOVABLE BOLLARDS
- (10) GALVANIZED STEEL GUARDRAIL
- (1) PRECAST CONCRETE CENTER RAMP WALL
- (12) CAST-IN-PLACE CONCRETE CENTER RAMP WALL PLINTH
- (13) GALVANIZED STEEL PEDESTRIAN BARRIER AT RAMP WALL OPENING

## SHSU AVE I PARKING STRUCTURE

1698 AVENUE I HUNTSVILLE, TX 77340

EA PROJECT NUMBER: 20028

DATE: 14 April 2021

SECTIONS

0