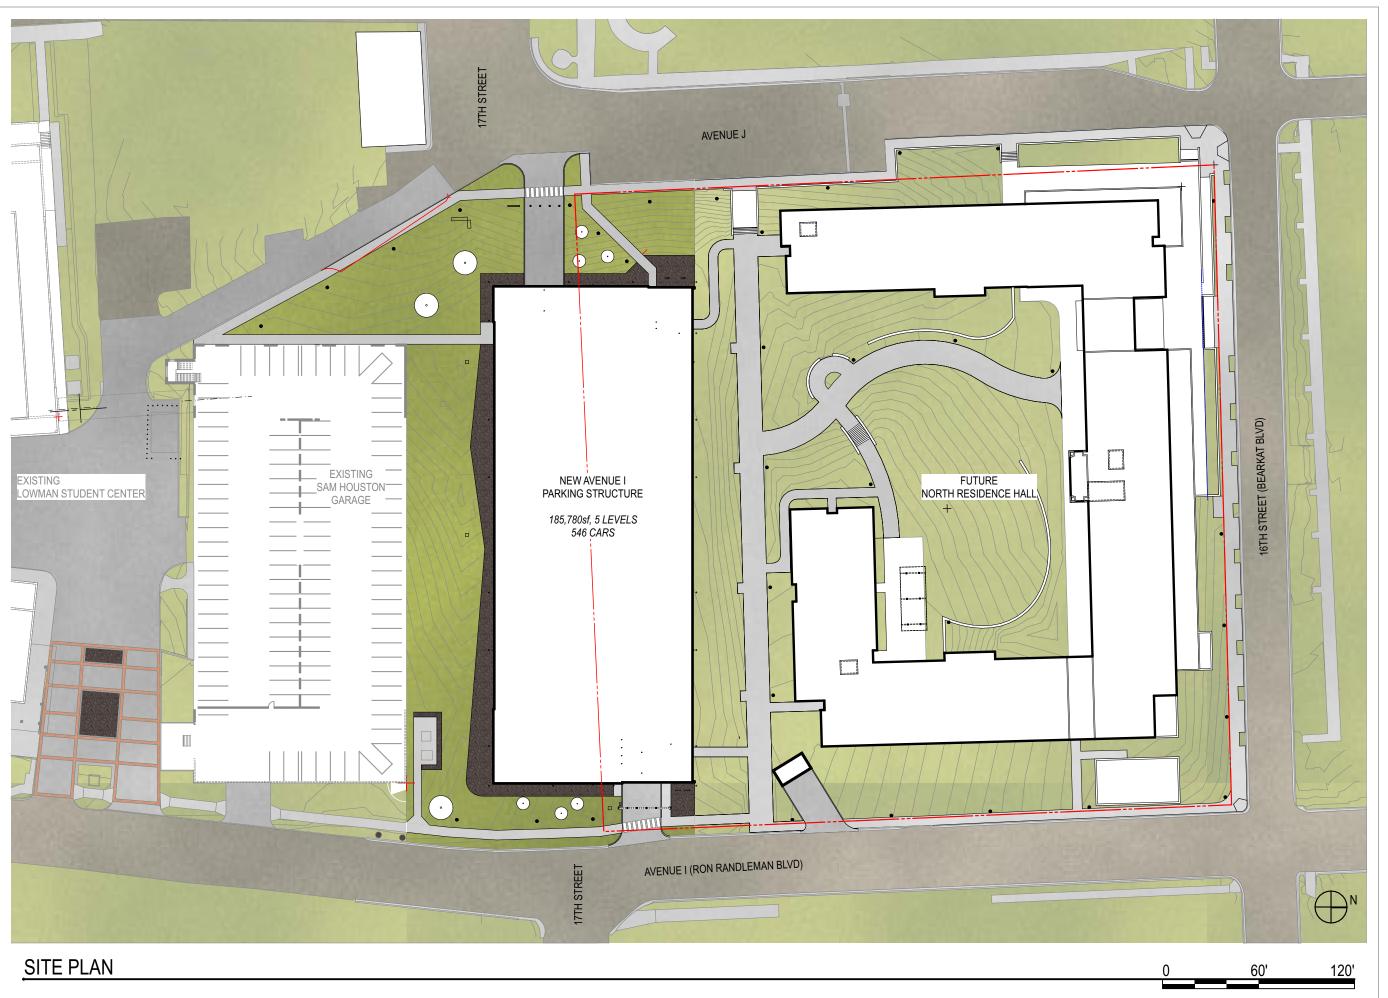

# SHSU AVE I PARKING STRUCTURE

1698 AVENUE I HUNTSVILLE, TX 77340

EA PROJECT NUMBER: 20028

DATE: 14 April 2021

SITE PLAN

2777 Allen Parkway, Suite 460 Houston, TX 77019 713.487.3400 www.energyarch.com