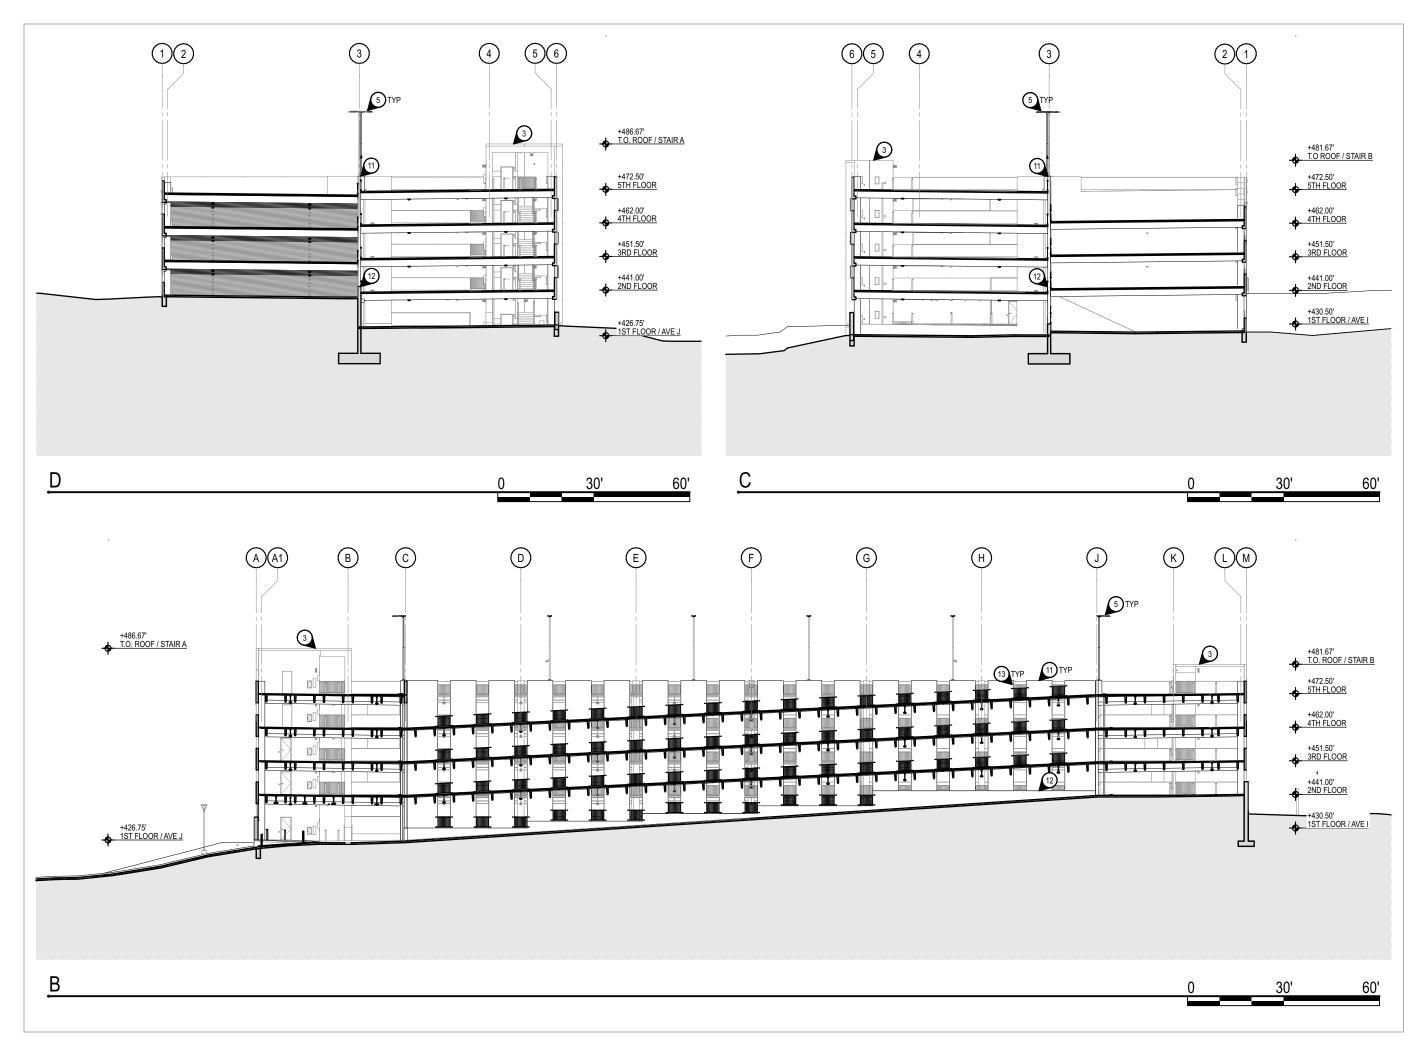

## SECTION | ELEVATION KEY NOTES

- SHSU-BLEND MODULAR BRICK VENEER OVER REINF. CMU BACKUP WALL
- 2 PRECAST CONCRETE STRUCTURE W/ ARCHITECTURAL FINISH
- (3) HORIZONTAL PRECAST CONCRETE PANEL ROOF ASSEMBLY
- PREFINISHED PERFORATED ALUMINUM PANEL ON MISC STEEL BACKUP SUPPORT
- 5 POLE-MTD LIGHT FIXTURE
- (6) WALL-MTD WALL PACK LIGHT FIXTURE
- (7) ILLUMINATED BUILDING SIGNAGE
- 8 FREESTANDING STEEL PORTAL FRAME FOR CLEARANCE HEIGHT SIGNAGED
- 9 REMOVABLE BOLLARDS
- (10) GALVANIZED STEEL GUARDRAIL
- (1) PRECAST CONCRETE CENTER RAMP WALL
- (12) CAST-IN-PLACE CONCRETE CENTER RAMP WALL PLINTH
- (13) GALVANIZED STEEL PEDESTRIAN BARRIER AT RAMP WALL OPENING

## SHSU AVE I PARKING STRUCTURE

1698 AVENUE I HUNTSVILLE, TX 77340

EA PROJECT NUMBER: 20028

DATE: 14 April 2021

## SHSU AVE I PARKING STRUCTURE

1698 AVENUE I HUNTSVILLE, TX 77340

EA PROJECT NUMBER: 20028

DATE: 14 April 2021

SECTIONS

0