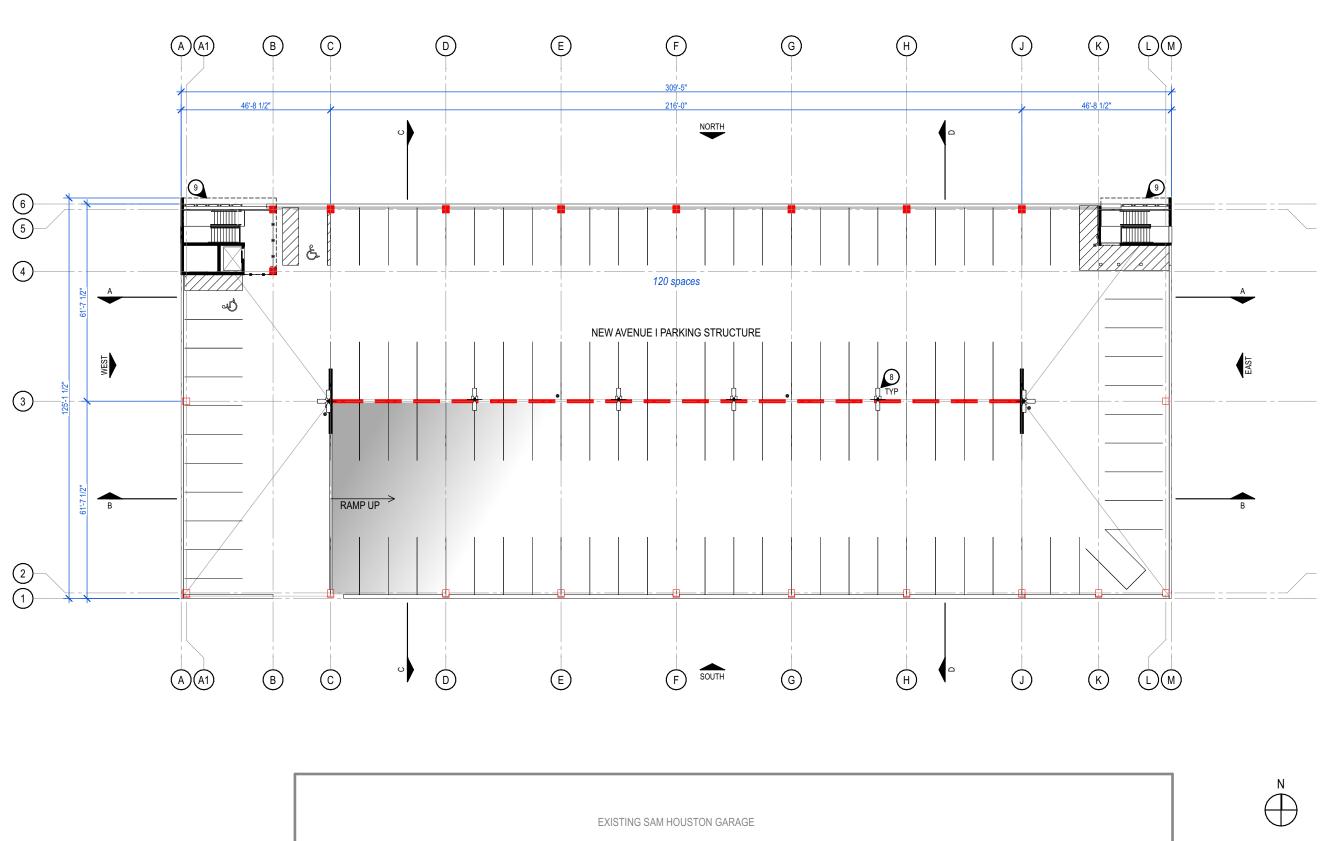

## FIFTH FLOOR PLAN

30'

## 

2777 Allen Parkway, Suite 460 Houston, TX 77019 713.487.3400 www.energyarch.com

## FLOOR PLAN KEY NOTES

- 1 VEHICULAR CONCRETE PAVING
- 2 PEDESTRIAN CONCRETE PAVING
- (3) FREESTANDING STEEL PORTAL FRAME FOR CLEARANCE HEIGHT SIGNAGED
- 4 REMOVABLE BOLLARDS
- 5 PEDESTRIAN POLE-MTD LIGHT FIXTURE
- 6 MONUMENT SIGN W/ PGS COUNTING DISPLAY
- 7 EXISTING TRANSFORMERS TO REMAIN
- 8 POLE-MTD LIGHT FIXTURE
- (9) HORIZONTAL PRECAST PANEL ROOF ASSEMBLY ABOVE

# SHSU AVE I PARKING STRUCTURE

1698 AVENUE I HUNTSVILLE, TX 77340

EA PROJECT NUMBER: 20028

DATE: 14 April 2021

FIFTH FLOOR PLAN

60'

2777 Allen Parkway, Suite 460 Houston, TX 77019

713.487.3400 www.energyarch.com SECTION | ELEVATION KEY NOTES 1 SHSU-BLEND MODULAR BRICK VENEER OVER REINF. CMU BACKUP WALL 2 PRECAST CONCRETE STRUCTURE W/ ARCHITECTURAL FINISH (3) HORIZONTAL PRECAST CONCRETE PANEL ROOF ASSEMBLY (4) PREFINISHED PERFORATED ALUMINUM PANEL ON MISC STEEL BACKUP SUPPORT 5 POLE-MTD LIGHT FIXTURE 6 WALL-MTD WALL PACK LIGHT FIXTURE (7) ILLUMINATED BUILDING SIGNAGE 8 FREESTANDING STEEL PORTAL FRAME FOR CLEARANCE HEIGHT SIGNAGED 9 REMOVABLE BOLLARDS (10) GALVANIZED STEEL GUARDRAIL (1) PRECAST CONCRETE CENTER RAMP WALL (12) CAST-IN-PLACE CONCRETE CENTER RAMP WALL PLINTH (13) GALVANIZED STEEL PEDESTRIAN BARRIER AT RAMP WALL OPENING