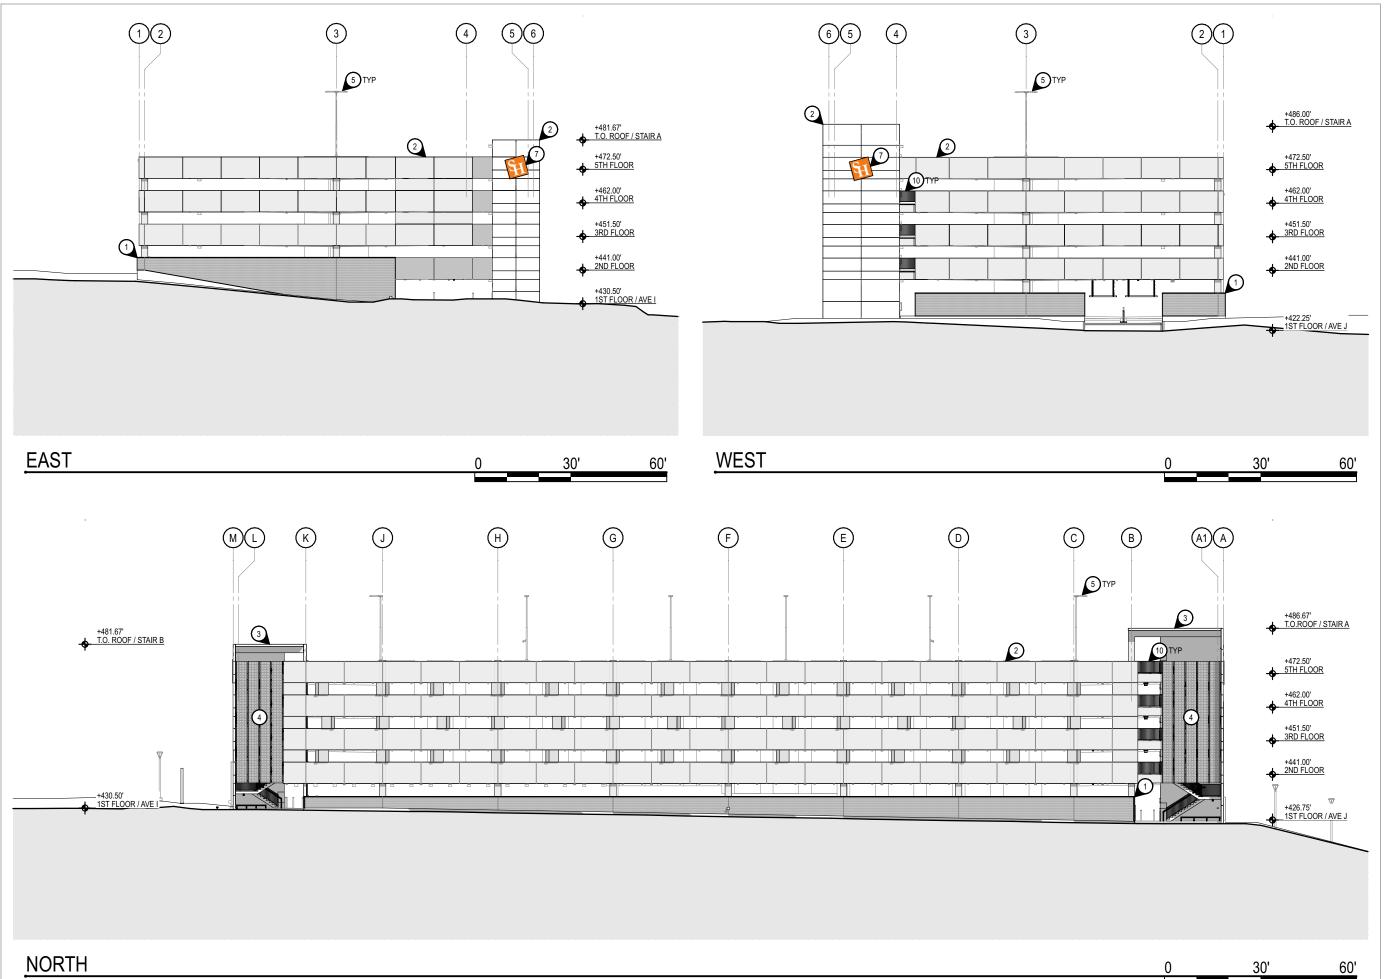

### ELEVATIONS

30'

60'

### 

2777 Allen Parkway, Suite 460 Houston, TX 77019 713.487.3400

www.energyarch.com

## SECTION | ELEVATION KEY NOTES

- SHSU-BLEND MODULAR BRICK VENEER OVER REINF. CMU BACKUP WALL
- 2 PRECAST CONCRETE STRUCTURE W/ ARCHITECTURAL FINISH
- (3) HORIZONTAL PRECAST CONCRETE PANEL ROOF ASSEMBLY
- PREFINISHED PERFORATED ALUMINUM PANEL ON MISC STEEL BACKUP SUPPORT
- 5 POLE-MTD LIGHT FIXTURE
- (6) WALL-MTD WALL PACK LIGHT FIXTURE
- (7) ILLUMINATED BUILDING SIGNAGE
- 8 FREESTANDING STEEL PORTAL FRAME FOR CLEARANCE HEIGHT SIGNAGED
- 9 REMOVABLE BOLLARDS
- (10) GALVANIZED STEEL GUARDRAIL
- (1) PRECAST CONCRETE CENTER RAMP WALL
- (12) CAST-IN-PLACE CONCRETE CENTER RAMP WALL PLINTH
- (13) GALVANIZED STEEL PEDESTRIAN BARRIER AT RAMP WALL OPENING

## SHSU AVE I PARKING STRUCTURE

1698 AVENUE I HUNTSVILLE, TX 77340

EA PROJECT NUMBER: 20028

DATE: 14 April 2021