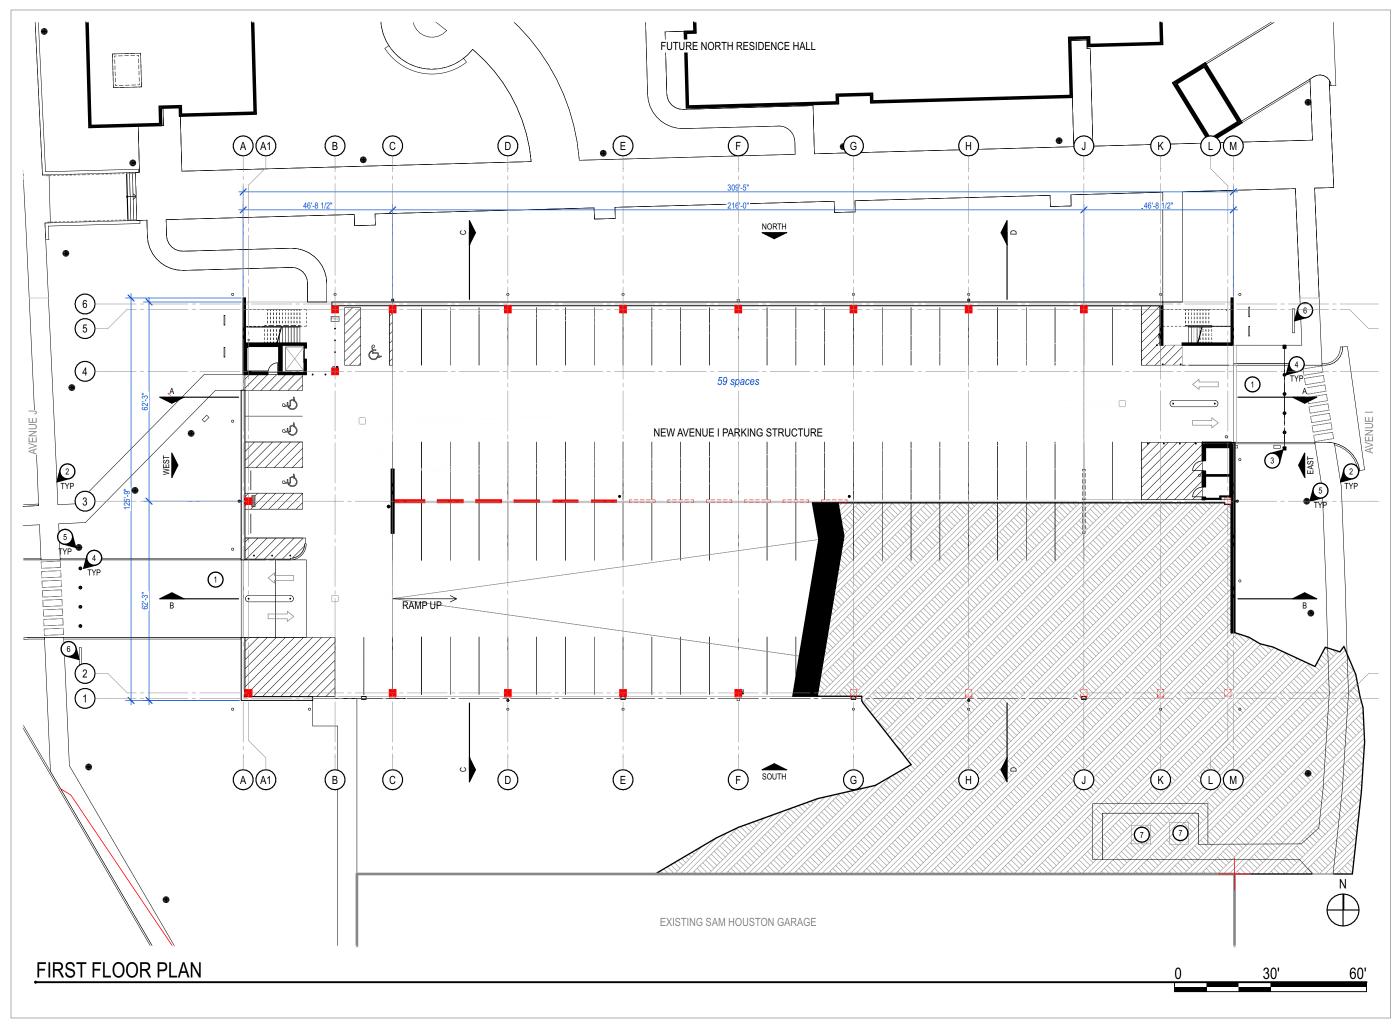

## FLOOR PLAN KEY NOTES

- 2 PEDESTRIAN CONCRETE PAVING
- (3) FREESTANDING STEEL PORTAL FRAME FOR CLEARANCE HEIGHT SIGNAGED
- 4 REMOVABLE BOLLARDS
- 5 PEDESTRIAN POLE-MTD LIGHT FIXTURE
- 6 MONUMENT SIGN W/ PGS COUNTING DISPLAY
- (7) EXISTING TRANSFORMERS TO REMAIN
- 8 POLE-MTD LIGHT FIXTURE
- (9) HORIZONTAL PRECAST PANEL ROOF ASSEMBLY ABOVE

# SHSU AVE I PARKING STRUCTURE

1698 AVENUE I HUNTSVILLE, TX 77340

EA PROJECT NUMBER: 20028

DATE: 14 April 2021

FIRST FLOOR PLAN

## FLOOR PLAN KEY NOTES

- 1 VEHICULAR CONCRETE PAVING
- 2 PEDESTRIAN CONCRETE PAVING
- (3) FREESTANDING STEEL PORTAL FRAME FOR CLEARANCE HEIGHT SIGNAGED
- 4 REMOVABLE BOLLARDS
- 5 PEDESTRIAN POLE-MTD LIGHT FIXTURE
- 6 MONUMENT SIGN W/ PGS COUNTING DISPLAY
- 7 EXISTING TRANSFORMERS TO REMAIN
- 8 POLE-MTD LIGHT FIXTURE
- (9) HORIZONTAL PRECAST PANEL ROOF ASSEMBLY ABOVE