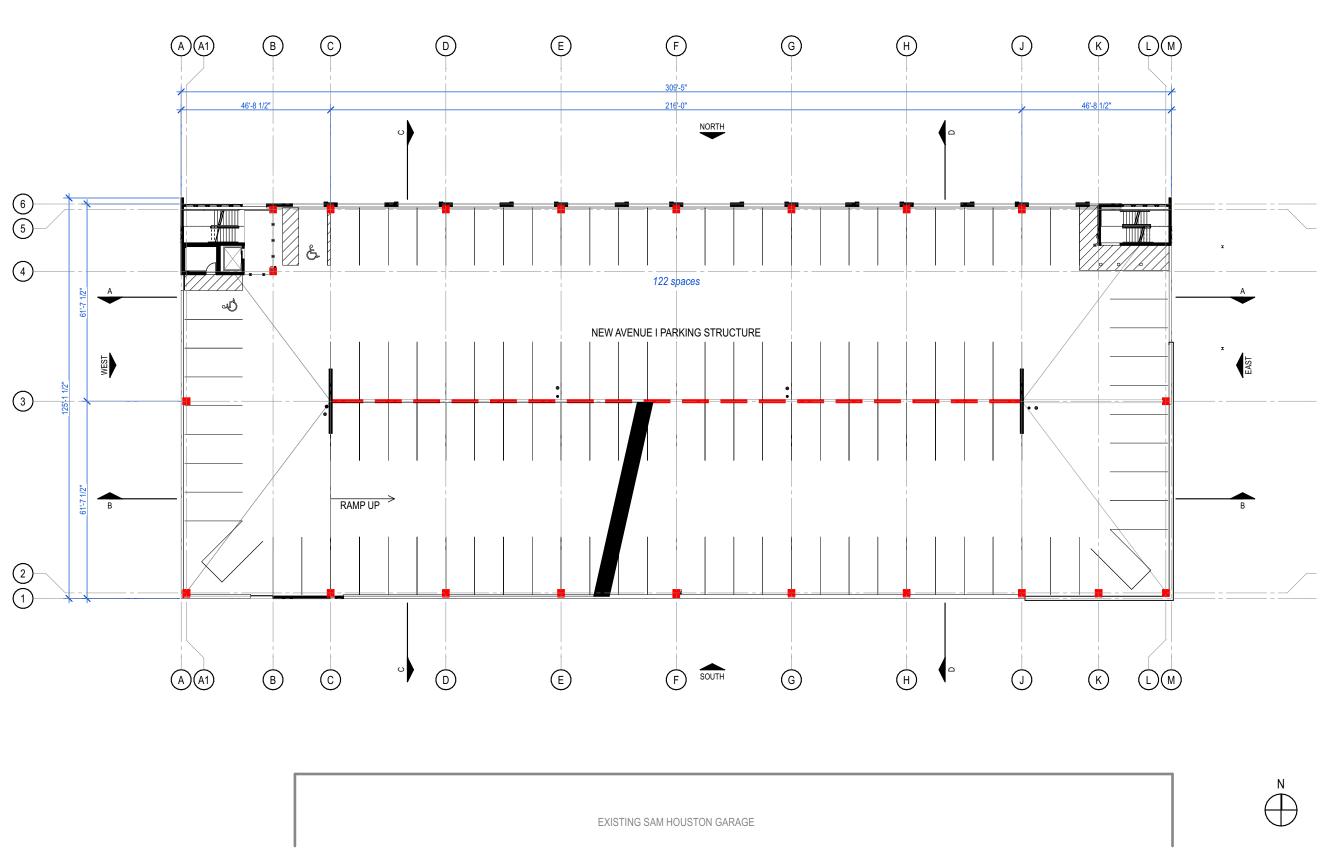

## SECOND THROUGH FOURTH FLOOR PLAN

Λ

30'

## 

2777 Allen Parkway, Suite 460 Houston, TX 77019 713.487.3400 www.energyarch.com

## FLOOR PLAN KEY NOTES

- 1 VEHICULAR CONCRETE PAVING
- 2 PEDESTRIAN CONCRETE PAVING
- (3) FREESTANDING STEEL PORTAL FRAME FOR CLEARANCE HEIGHT SIGNAGED
- 4 REMOVABLE BOLLARDS
- 5 PEDESTRIAN POLE-MTD LIGHT FIXTURE
- 6 MONUMENT SIGN W/ PGS COUNTING DISPLAY
- 7 EXISTING TRANSFORMERS TO REMAIN
- 8 POLE-MTD LIGHT FIXTURE
- (9) HORIZONTAL PRECAST PANEL ROOF ASSEMBLY ABOVE

## SHSU AVE I PARKING STRUCTURE 1698 AVENUE I

HUNTSVILLE, TX 77340

EA PROJECT NUMBER: 20028

DATE: 14 April 2021

SECOND THROUGH FOURTH FLOOR PLAN

60'